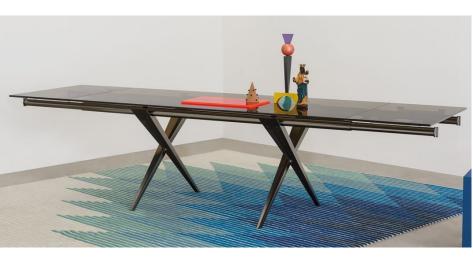

## <u>Tender</u>

Tender is the progenitor of the Desalto extenting tables. After more than twenty years it is still an unequalled example of design; harmonious union of rationality, genius and formal expression.

Brand: **DESALTO**, MADE IN ITALY

Item type: Extendable table

Item code: 420.030

Designer: Decoma Design

General

Details: FRAME: Die-cast aluminum and steel

tubes in Matt black finish. TOP: Glass top (Brown)

Dimension: 200/300 x 85 x 73

Please check the link for more options and finishes:

http://www.desalto.it/en-us/products/tables/tender

Unit Price: **P605,425.00**