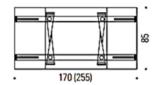

Dimension: 200/300 x 85 x 73

Please check the link for more options and finishes:

http://www.desalto.it/en-us/products/tables/tender

Unit Price: **P605,425.00**