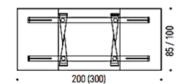

Dimension: 200/300 x 85 x 73

Please check the link for more options and finishes:

http://www.desalto.it/en-us/products/tables/tender

Unit Price: **P605,425.00**